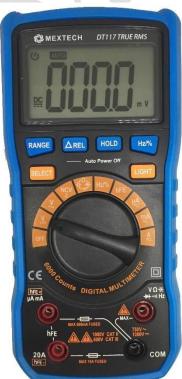

## **DIGITAL TRUE RMS MULTIMETER DT117**

**APPLICATION:** This is a 3¾ Digits True RMS Multimeter with Backlight. This instrument can be used to measure AC/DC Voltage, AC/DC Current, Resistance, Capacitance, Frequency, Diode, Continuity Test, Non-Contact Voltage detection and other parameters. It is an ideal tool for the Electricians, Engineers & Factories, Industries, Laboratories, Students, Household.

## **FEATURES:**

- Display: 3¾ Digits with 5999 Counts with Backlight.
- Over Range Indication,
- Overload Protection
- Data Hold Function
- Auto/Manual Range Selection ☐ Non-Contact AC Voltage Detector.
- Sampling Time 0.4 Seconds
- Auto Power off
- Operating Temperature & Humidity: 0°C To 40°C, <75%RH
- Storage Temperature & Humidity: -10°C To 50°C, <75%RH
- Power supply: 1 X 9 Volt Battery
- Display Size: 62 X 35 mm
- Dimension: 185×85×52mm
- Weight: 368gm Excluding Battery
- Accessories: Instruction Manual, 9V Battery, 1Set Test lead, 1 pc 9V Battery