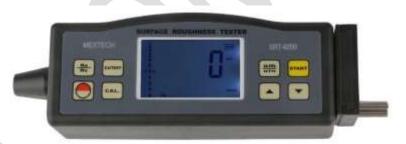

## **DIGITAL SURFACE ROUGHNESS TESTER SRT6200**

**APPLICATION:** This instrument is widely used in production site to measure surface roughness of various machinery-processed parts, calculate corresponding parameters according to selected measuring conditions and clearly display all measurement parameters.

## **FEATURES:**

Display: 4 digits,10mm LCD, with blue backlight

Parameters: Ra, Rz

Display Size: 43 X 29mm.

Unit Size: 140 X 57 X 48mm (5.5 X 2.2 X 1.9 inch)

Weight: About 420 gms

 Accessories: Instruction Manual, Battery Charger, Sensor, Calibration Block, Adjustable leg, Screwdriver sheath of sensor, carrying case.