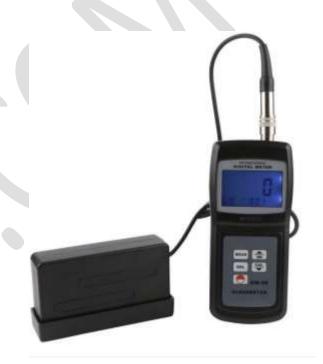

## **GLOSS METER GM06**

<u>APPLICATION</u>: Widely used in Floor maintenance, Surface cleaning quality control, Stone and tile gloss measurement, Checking printed matter, Quality control of paint and ink, Polished metal surface, Inspection of paint protection and waxing, Auto body

## **FEATURES:**

- Display:4 digits LCD with backlight
- Self-Calibration
- PC Interface: RS232 C
- · Low Battery Indication
- Operating Temperature & Humidity: 0-40°C, 85% RH
- Power supply: 4×1.5VAAA Size battery
- Display Size: 48 X 28 mm
- Measuring Probe Size: 108 X 58 X 28 mm with 1.4meter wire
- Unit Size: 156 X 67 X 28 mm
- · Weight: 300 gms (Including Batteries)
- Accessories: Instruction Manual, Measuring Probe, Calibration sample, Cleaning Clothe, Carrying case.
- Optional Accessories: RS232 C Cable and software for PC Interface, 4 Pcs Batteries.