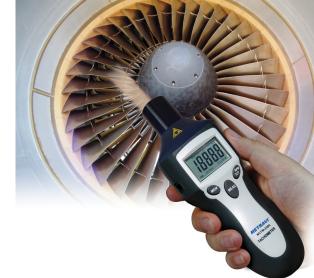

## Digital Contact & Non-Contact Combined Tachometer

#### **FEATURES**

- The Digital Tachometer provides fast and accurate Contact and Non-Contact RPM and surface speed measurements of rotating objects
- Measurement Type : Rotation Speed (RPM, rPm), Total Revolutions (REV), Frequency (HZ), Surface Speed (M/M,1/M, F/M, Y/M) and Length (Mts, In, Ft, Yd)
- Wide measuring range and high resolution
- High visibility digital LCD and Backlit Display
- 40 Reading Memories : 10 selectable MAX measurements, 10 selectable MIN measurements, 10 selectable AVG measurements, 10 selectable DATA measurements
- Laser sighting

### SPECIFICATIONS

| Display                | : 5 digits LCD display           |
|------------------------|----------------------------------|
| Accuracy               | : ±0.05% or ±1RPM                |
| Contact Test Range     | : 2 to 20,000 RPM                |
| Non-Contact Test Range | : 2 to 200,000 RPM               |
| Tot Test Range         | : 1 to 200,000 RPM               |
| Resolution             | : 0.001 to 1                     |
| Detecting Distance     | : Up to 12 feet (50mm to 2500mm) |
| Time Base              | : Quartz Crystal                 |
| Power Consumption      | : Approx 45mA                    |
| Battery                | : 9V or 6V AC adapter            |
| Operating Temperature  | : 0°C to 50°C (32°F to 122°F)    |
| Size (HxWxD)<br>Weight | : 160mm x 60mm x 42mm<br>: 160g  |