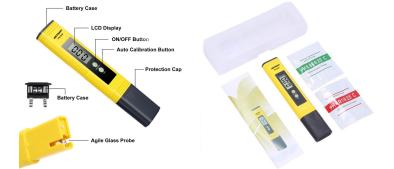

# **Digital pH Meter**

## **PH-600**

METRAVI PH-600

• **Easy to Use**: Simply immerse the pH meter electrode in the solution to be tested, readings are quickly display on a large LCD display.

• **Auto Calibrated**: in-built calibration with 2 buffer powders. Just press a button to finish the calibration. Comes factory calibrated.

• Fast and Accurate Results: No need to work with those annoying colour charts and test strips.

• **Compact Portable Design**: Pocket-size, lightweight and compact. Fit in your bag or pocket for easy, casual carrying.

• Adopts Advanced Technology and Components: With a built-in glass electrode of high sensitivity of 0.2mm thickness, it quickly sense and test the liquid H+ ions and the chip timely collects data and displays accurate levels.

### SPECIFICATIONS

| Measuring Range       | : 0.00 to 14.00pH                 |
|-----------------------|-----------------------------------|
| Resolution            | : 0.01pH                          |
| Accuracy              | : ±0.01pH                         |
| Probe Type            | : Precision glass bulb electrode  |
| Display               | : Digital LCD                     |
| Power Supply          | : 2 x 1.5V (LR44 Button Cells)    |
| Operating Temperature | : 0° to 60°C                      |
| Calibration           | : Two-point automatic calibration |
| Dimensions            | : 155mm x 31mm x 13mm             |
| Weight                | : 50gms                           |