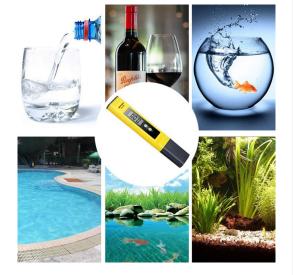

#### INTRODUCTION

The Metravi PH-600 pH Meter is a high-precision water quality testing meter. It is a handy instrument used for pH testing applications including drinking water, swimming pools, spa, aquariums, reverse osmosis systems, food & beverage, hydrotherapy, hydroponics, etc.