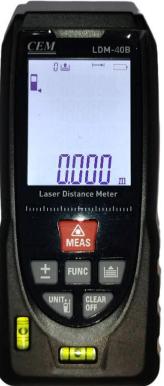

## LDM40B

**DISTANCE METER** 

Portable Laser Distance Meter takes instant & Reliable Measurement up to 40 Meter & is easy to operate.

- Area, Volume Calculations
- Indirect measurement using Pythagoras
- Addition/Subtraction
- Continuous Measurement
- Min/Max Distance Tracking
- Display illumination and multi-line display.
- Buzzer indication

- Size(HxWxD): 115mm x 48mm x 28mm
- Weight: 135g
- Battery : 2 x AAA 1.5V Batteries
- Accessories: 2 x 1.5V AAA batteries and gift box with carrying case.

One year warranty against Any Manufacturing Defects.