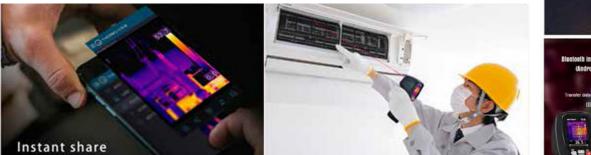

Hot/Cold spot markers automatically find the hottest and coldest spots. It comes with a Lithium polymer battery & power supply, and USB cable for PC connectivity. Bluetooth interface allows the Metravi TI-8 Handheld Thermal Imager to send thermal pictures to mobile devices.