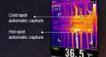

Hot/Cold spot markers automatically find the hottest and coldest spots. It comes with a Lithium polymer battery & power supply, and USB cable for PC connectivity. Bluetooth interface allows the Metravi TI-8 Handheld Thermal Imager to send thermal pictures to mobile devices.

#### **TECHNICAL SPECIFICATIONS**

| Thermal Image Resolution                                                                                                                                                                                                                                                                                                                                                                                                                                                                                                                                                                                                                                                                                                                                                                                                                                                                                                                                                                                                                                                                                                                                                                                                                                                                                                                                                                                                                                                                                                                                                                                                                                                                                                                                                                                                                                                           | : 120x120px                                                                                                                |
|------------------------------------------------------------------------------------------------------------------------------------------------------------------------------------------------------------------------------------------------------------------------------------------------------------------------------------------------------------------------------------------------------------------------------------------------------------------------------------------------------------------------------------------------------------------------------------------------------------------------------------------------------------------------------------------------------------------------------------------------------------------------------------------------------------------------------------------------------------------------------------------------------------------------------------------------------------------------------------------------------------------------------------------------------------------------------------------------------------------------------------------------------------------------------------------------------------------------------------------------------------------------------------------------------------------------------------------------------------------------------------------------------------------------------------------------------------------------------------------------------------------------------------------------------------------------------------------------------------------------------------------------------------------------------------------------------------------------------------------------------------------------------------------------------------------------------------------------------------------------------------|----------------------------------------------------------------------------------------------------------------------------|
| Field of view (FOV) / Minimum Focus Distance                                                                                                                                                                                                                                                                                                                                                                                                                                                                                                                                                                                                                                                                                                                                                                                                                                                                                                                                                                                                                                                                                                                                                                                                                                                                                                                                                                                                                                                                                                                                                                                                                                                                                                                                                                                                                                       |                                                                                                                            |
| Spatial Resolution (IFOV)                                                                                                                                                                                                                                                                                                                                                                                                                                                                                                                                                                                                                                                                                                                                                                                                                                                                                                                                                                                                                                                                                                                                                                                                                                                                                                                                                                                                                                                                                                                                                                                                                                                                                                                                                                                                                                                          | : 4.53mRad                                                                                                                 |
| Thermal Sensitivity/NETD                                                                                                                                                                                                                                                                                                                                                                                                                                                                                                                                                                                                                                                                                                                                                                                                                                                                                                                                                                                                                                                                                                                                                                                                                                                                                                                                                                                                                                                                                                                                                                                                                                                                                                                                                                                                                                                           | : < 0.1°C @30°C (+80°F) / 100mK                                                                                            |
| Image Frequency                                                                                                                                                                                                                                                                                                                                                                                                                                                                                                                                                                                                                                                                                                                                                                                                                                                                                                                                                                                                                                                                                                                                                                                                                                                                                                                                                                                                                                                                                                                                                                                                                                                                                                                                                                                                                                                                    | : 50Hz                                                                                                                     |
| Focus Mode                                                                                                                                                                                                                                                                                                                                                                                                                                                                                                                                                                                                                                                                                                                                                                                                                                                                                                                                                                                                                                                                                                                                                                                                                                                                                                                                                                                                                                                                                                                                                                                                                                                                                                                                                                                                                                                                         | : Focus free                                                                                                               |
| Focal Length                                                                                                                                                                                                                                                                                                                                                                                                                                                                                                                                                                                                                                                                                                                                                                                                                                                                                                                                                                                                                                                                                                                                                                                                                                                                                                                                                                                                                                                                                                                                                                                                                                                                                                                                                                                                                                                                       | : 7.5mm                                                                                                                    |
| Focal Plane Array (FPA) / Spectral Range                                                                                                                                                                                                                                                                                                                                                                                                                                                                                                                                                                                                                                                                                                                                                                                                                                                                                                                                                                                                                                                                                                                                                                                                                                                                                                                                                                                                                                                                                                                                                                                                                                                                                                                                                                                                                                           | : Uncooled micro bolometer / 8-14 μm                                                                                       |
| Object Temperature Range                                                                                                                                                                                                                                                                                                                                                                                                                                                                                                                                                                                                                                                                                                                                                                                                                                                                                                                                                                                                                                                                                                                                                                                                                                                                                                                                                                                                                                                                                                                                                                                                                                                                                                                                                                                                                                                           | :-20°(to+380°((-4°Fto+716°F)                                                                                               |
| Accuracy                                                                                                                                                                                                                                                                                                                                                                                                                                                                                                                                                                                                                                                                                                                                                                                                                                                                                                                                                                                                                                                                                                                                                                                                                                                                                                                                                                                                                                                                                                                                                                                                                                                                                                                                                                                                                                                                           | : $\pm 2^{\circ}C$ ( $\pm 3.6^{\circ}F$ ) or $\pm 2\%$ of reading (Environment temperature $10^{\circ}C$ - $35^{\circ}C$ , |
|                                                                                                                                                                                                                                                                                                                                                                                                                                                                                                                                                                                                                                                                                                                                                                                                                                                                                                                                                                                                                                                                                                                                                                                                                                                                                                                                                                                                                                                                                                                                                                                                                                                                                                                                                                                                                                                                                    | object temperature > 0°C)                                                                                                  |
| Display                                                                                                                                                                                                                                                                                                                                                                                                                                                                                                                                                                                                                                                                                                                                                                                                                                                                                                                                                                                                                                                                                                                                                                                                                                                                                                                                                                                                                                                                                                                                                                                                                                                                                                                                                                                                                                                                            | : 2" colour TFT LCD screen                                                                                                 |
| Display Resolution                                                                                                                                                                                                                                                                                                                                                                                                                                                                                                                                                                                                                                                                                                                                                                                                                                                                                                                                                                                                                                                                                                                                                                                                                                                                                                                                                                                                                                                                                                                                                                                                                                                                                                                                                                                                                                                                 | : 240 x 320 pixels                                                                                                         |
| Spotmeter                                                                                                                                                                                                                                                                                                                                                                                                                                                                                                                                                                                                                                                                                                                                                                                                                                                                                                                                                                                                                                                                                                                                                                                                                                                                                                                                                                                                                                                                                                                                                                                                                                                                                                                                                                                                                                                                          | : Center Spot                                                                                                              |
| Automatic Hot/Cold Detection                                                                                                                                                                                                                                                                                                                                                                                                                                                                                                                                                                                                                                                                                                                                                                                                                                                                                                                                                                                                                                                                                                                                                                                                                                                                                                                                                                                                                                                                                                                                                                                                                                                                                                                                                                                                                                                       | : Auto hot or cold markers                                                                                                 |
| Emissivity Correction                                                                                                                                                                                                                                                                                                                                                                                                                                                                                                                                                                                                                                                                                                                                                                                                                                                                                                                                                                                                                                                                                                                                                                                                                                                                                                                                                                                                                                                                                                                                                                                                                                                                                                                                                                                                                                                              | : 8 pre-define level and Variable from 0.01 to 1.0                                                                         |
| Colour Palettes                                                                                                                                                                                                                                                                                                                                                                                                                                                                                                                                                                                                                                                                                                                                                                                                                                                                                                                                                                                                                                                                                                                                                                                                                                                                                                                                                                                                                                                                                                                                                                                                                                                                                                                                                                                                                                                                    | : Iron, Rainbow, Gray, Gray Inverted                                                                                       |
| Battery                                                                                                                                                                                                                                                                                                                                                                                                                                                                                                                                                                                                                                                                                                                                                                                                                                                                                                                                                                                                                                                                                                                                                                                                                                                                                                                                                                                                                                                                                                                                                                                                                                                                                                                                                                                                                                                                            | : Rechargeable 3. 7V (1300mA) lithium ion battery                                                                          |
| Battery Life                                                                                                                                                                                                                                                                                                                                                                                                                                                                                                                                                                                                                                                                                                                                                                                                                                                                                                                                                                                                                                                                                                                                                                                                                                                                                                                                                                                                                                                                                                                                                                                                                                                                                                                                                                                                                                                                       | : 6 hours typical                                                                                                          |
| Battery Charger                                                                                                                                                                                                                                                                                                                                                                                                                                                                                                                                                                                                                                                                                                                                                                                                                                                                                                                                                                                                                                                                                                                                                                                                                                                                                                                                                                                                                                                                                                                                                                                                                                                                                                                                                                                                                                                                    | : SV 1 A USB charger (not include)                                                                                         |
| Drop Proof                                                                                                                                                                                                                                                                                                                                                                                                                                                                                                                                                                                                                                                                                                                                                                                                                                                                                                                                                                                                                                                                                                                                                                                                                                                                                                                                                                                                                                                                                                                                                                                                                                                                                                                                                                                                                                                                         | : Designed for up to 2 meters                                                                                              |
| Communication                                                                                                                                                                                                                                                                                                                                                                                                                                                                                                                                                                                                                                                                                                                                                                                                                                                                                                                                                                                                                                                                                                                                                                                                                                                                                                                                                                                                                                                                                                                                                                                                                                                                                                                                                                                                                                                                      | : Bluetooth BLE4.0, thermal image transfer and data logger                                                                 |
| Image Format                                                                                                                                                                                                                                                                                                                                                                                                                                                                                                                                                                                                                                                                                                                                                                                                                                                                                                                                                                                                                                                                                                                                                                                                                                                                                                                                                                                                                                                                                                                                                                                                                                                                                                                                                                                                                                                                       | : Bitmap (.bmp) with 6400 points temperature analyses and emissivity                                                       |
| Operating Temperature                                                                                                                                                                                                                                                                                                                                                                                                                                                                                                                                                                                                                                                                                                                                                                                                                                                                                                                                                                                                                                                                                                                                                                                                                                                                                                                                                                                                                                                                                                                                                                                                                                                                                                                                                                                                                                                              | : -10°C to 45°C                                                                                                            |
| Storage Temperature                                                                                                                                                                                                                                                                                                                                                                                                                                                                                                                                                                                                                                                                                                                                                                                                                                                                                                                                                                                                                                                                                                                                                                                                                                                                                                                                                                                                                                                                                                                                                                                                                                                                                                                                                                                                                                                                | : 30°C to 55°C                                                                                                             |
| Allowable Relative Humidity                                                                                                                                                                                                                                                                                                                                                                                                                                                                                                                                                                                                                                                                                                                                                                                                                                                                                                                                                                                                                                                                                                                                                                                                                                                                                                                                                                                                                                                                                                                                                                                                                                                                                                                                                                                                                                                        | : < 80% RH                                                                                                                 |
| and the second sec |                                                                                                                            |
| 1 million                                                                                                                                                                                                                                                                                                                                                                                                                                                                                                                                                                                                                                                                                                                                                                                                                                                                                                                                                                                                                                                                                                                                                                                                                                                                                                                                                                                                                                                                                                                                                                                                                                                                                                                                                                                                                                                                          | the second se            |
|                                                                                                                                                                                                                                                                                                                                                                                                                                                                                                                                                                                                                                                                                                                                                                                                                                                                                                                                                                                                                                                                                                                                                                                                                                                                                                                                                                                                                                                                                                                                                                                                                                                                                                                                                                                                                                                                                    |                                                                                                                            |